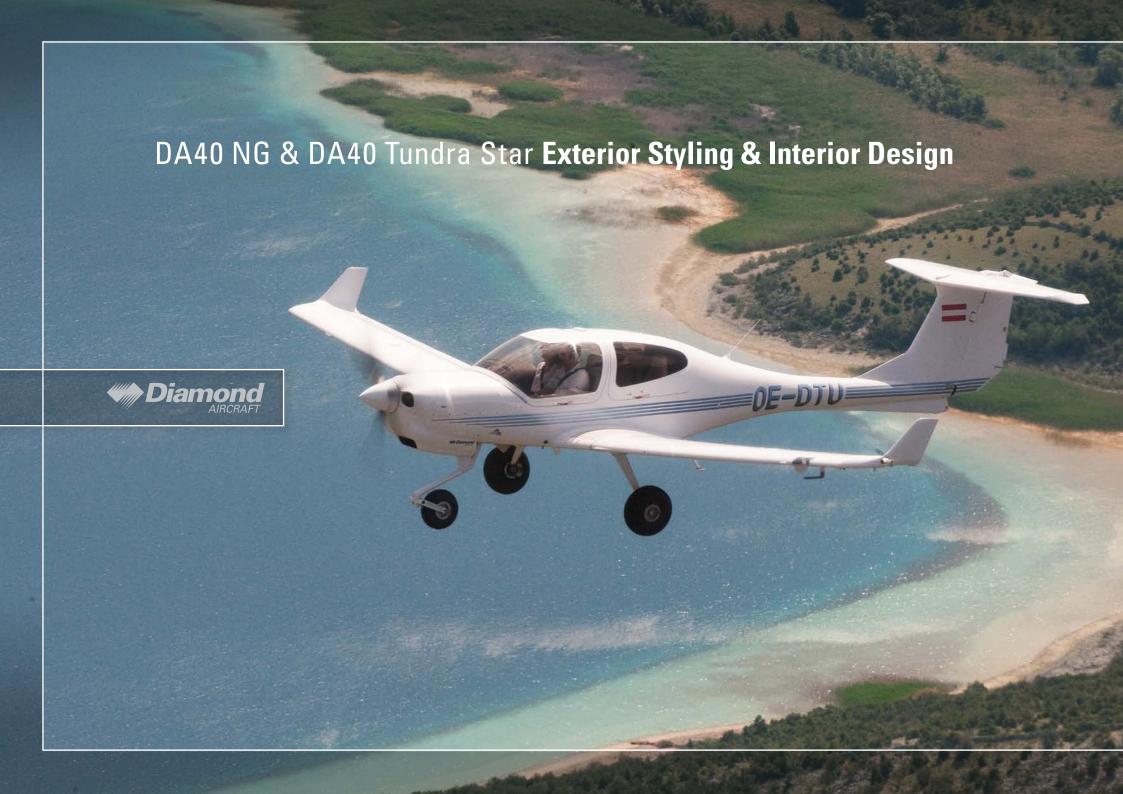

# **Exterior Styling: Twister**



### This exterior design can be chosen in three different color combinations:

#### Color combination 1



#### Color combination 2

| Carmine Red   |
|---------------|
| Light Onyx    |
| Chrome Mirror |

Color combination 3

| Springtime Green |
|------------------|
| Light Onyx       |
| Chrome Mirror    |

## **Exterior Styling: Wave**



#### This exterior design can be chosen in three different color combinations:

Color combination 1



Color combination 2



Color combination 3



# **Exterior Styling: Stripes**



### This exterior design can be chosen in three different color combinations:



## **Interior Design: High Standard / Grey-Brown**





Ultra light interior materials | Climate-controlled seats | Flame resistant interior materials