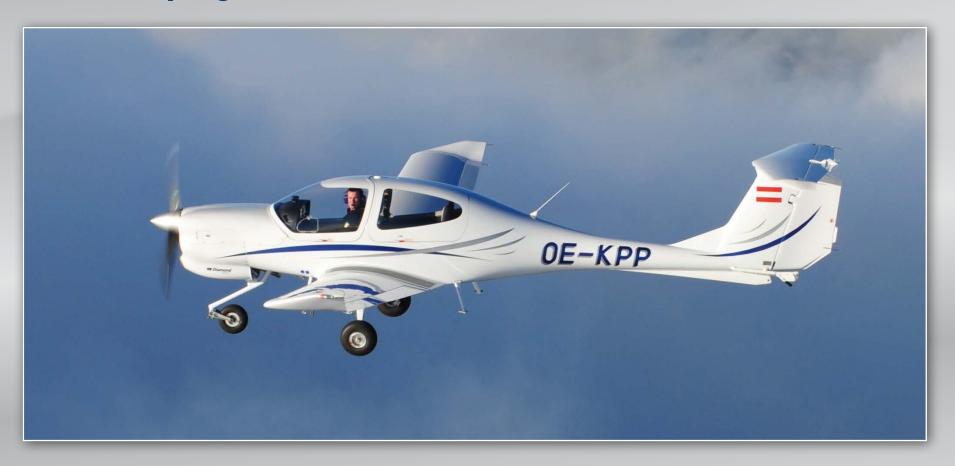

## **Exterior Styling: Wave**

#### This exterior design can be chosen in three different color combinations:

Color combination 1

Color combination 2

Color combination 3