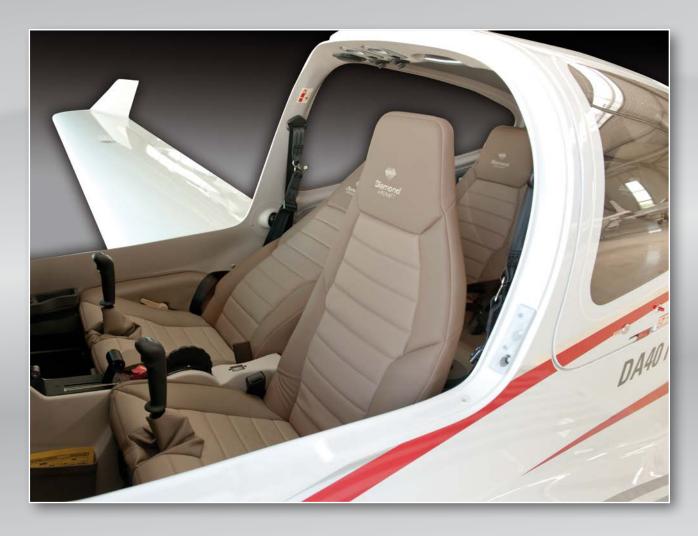

## **Interior Design: High Standard / Grey-Brown**

Ultra light interior materials | Climate-controlled seats | Flame resistant interior materials | Hand made, high-quality upholstering

## **Interior Design: High Standard with Adjustable Seats**

Equal features as for the High Standard Interior Design | Comfort through stageless adjustable seats