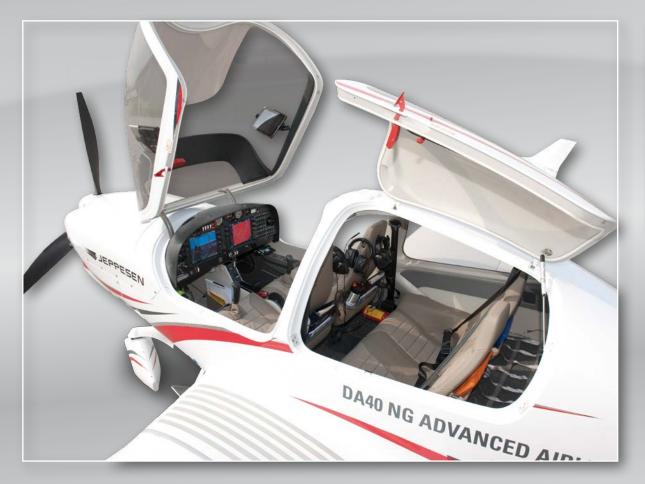

## **Advanced Airline Trainer (AAT): Interior Package (AAT)**

Adjustable Backrest | Seat Belt Container | Co / Pilot Head Set Hanger | Saftey Belt Retainer Aft | Quick Fix Baggage Net Underfloor Untility Stowage | Rear Seat Back Stowage | Seat Back Container

## **Advanced Airline Trainer (AAT): Interior Package Cockpit items**

| 125.95                                                                                                                                                                                                                                                                                                                                                                                                                                                                                                                                                                                                                                                                                                                                                                                                                                                                                                                                                                                                                                                                                                                                                                                                                                                                                                                                                                                                                                                                                                                                                                                                                                                                                                                                                                                                                                                                                                                                                                                                                                                                                                                        | 120.8                                     | 118.7                                                              | 121.7            | 121.5                                                                            |
|-------------------------------------------------------------------------------------------------------------------------------------------------------------------------------------------------------------------------------------------------------------------------------------------------------------------------------------------------------------------------------------------------------------------------------------------------------------------------------------------------------------------------------------------------------------------------------------------------------------------------------------------------------------------------------------------------------------------------------------------------------------------------------------------------------------------------------------------------------------------------------------------------------------------------------------------------------------------------------------------------------------------------------------------------------------------------------------------------------------------------------------------------------------------------------------------------------------------------------------------------------------------------------------------------------------------------------------------------------------------------------------------------------------------------------------------------------------------------------------------------------------------------------------------------------------------------------------------------------------------------------------------------------------------------------------------------------------------------------------------------------------------------------------------------------------------------------------------------------------------------------------------------------------------------------------------------------------------------------------------------------------------------------------------------------------------------------------------------------------------------------|-------------------------------------------|--------------------------------------------------------------------|------------------|----------------------------------------------------------------------------------|
| VTR Alich Cra                                                                                                                                                                                                                                                                                                                                                                                                                                                                                                                                                                                                                                                                                                                                                                                                                                                                                                                                                                                                                                                                                                                                                                                                                                                                                                                                                                                                                                                                                                                                                                                                                                                                                                                                                                                                                                                                                                                                                                                                                                                                                                                 | Minimum AlV<br>AOCUS<br>(All You Can Ger. | MDA(H)<br>6'<br>(You're Commirns                                   | Apriller 22      | Flight 1549                                                                      |
| MISSED APCH: None (C                                                                                                                                                                                                                                                                                                                                                                                                                                                                                                                                                                                                                                                                                                                                                                                                                                                                                                                                                                                                                                                                                                                                                                                                                                                                                                                                                                                                                                                                                                                                                                                                                                                                                                                                                                                                                                                                                                                                                                                                                                                                                                          | ONLY ONE CHA                              | NCE). NOTE: AF                                                     | ler water        | Airbus A-320                                                                     |
| landing, oversee evacua<br>RIVER to RESCUE point.                                                                                                                                                                                                                                                                                                                                                                                                                                                                                                                                                                                                                                                                                                                                                                                                                                                                                                                                                                                                                                                                                                                                                                                                                                                                                                                                                                                                                                                                                                                                                                                                                                                                                                                                                                                                                                                                                                                                                                                                                                                                             | Once everyone is \$                       | AFE aboard rescue                                                  | boats, secure    | 150 Passengera                                                                   |
| passenger list and double. Su-<br>1. SAAAR PROCEDURE: Su-                                                                                                                                                                                                                                                                                                                                                                                                                                                                                                                                                                                                                                                                                                                                                                                                                                                                                                                                                                                                                                                                                                                                                                                                                                                                                                                                                                                                                                                                                                                                                                                                                                                                                                                                                                                                                                                                                                                                                                                                                                                                     |                                           |                                                                    |                  | + 5 Crew<br>155 Servivors                                                        |
| 2. Duration of Flight from<br>3. Save soggy shoes and w                                                                                                                                                                                                                                                                                                                                                                                                                                                                                                                                                                                                                                                                                                                                                                                                                                                                                                                                                                                                                                                                                                                                                                                                                                                                                                                                                                                                                                                                                                                                                                                                                                                                                                                                                                                                                                                                                                                                                                                                                                                                       | Take Off to Spleshi                       | lown approximately                                                 | Similaries.      |                                                                                  |
| CHESLEY                                                                                                                                                                                                                                                                                                                                                                                                                                                                                                                                                                                                                                                                                                                                                                                                                                                                                                                                                                                                                                                                                                                                                                                                                                                                                                                                                                                                                                                                                                                                                                                                                                                                                                                                                                                                                                                                                                                                                                                                                                                                                                                       | Vace,                                     | COOKED DOORE                                                       | A. 6             | '                                                                                |
| Veec. >                                                                                                                                                                                                                                                                                                                                                                                                                                                                                                                                                                                                                                                                                                                                                                                                                                                                                                                                                                                                                                                                                                                                                                                                                                                                                                                                                                                                                                                                                                                                                                                                                                                                                                                                                                                                                                                                                                                                                                                                                                                                                                                       |                                           | THENSTHON                                                          | LEFFR            | fY .                                                                             |
| SULLENBERGE                                                                                                                                                                                                                                                                                                                                                                                                                                                                                                                                                                                                                                                                                                                                                                                                                                                                                                                                                                                                                                                                                                                                                                                                                                                                                                                                                                                                                                                                                                                                                                                                                                                                                                                                                                                                                                                                                                                                                                                                                                                                                                                   | THINK .                                   | -                                                                  |                  | SHEILA                                                                           |
| ARRIVAL Gase                                                                                                                                                                                                                                                                                                                                                                                                                                                                                                                                                                                                                                                                                                                                                                                                                                                                                                                                                                                                                                                                                                                                                                                                                                                                                                                                                                                                                                                                                                                                                                                                                                                                                                                                                                                                                                                                                                                                                                                                                                                                                                                  | - 8                                       | V200.                                                              | Ven              | ~                                                                                |
| Canal | - A                                       | -                                                                  | ISF Z            | OREEN                                                                            |
| FOO                                                                                                                                                                                                                                                                                                                                                                                                                                                                                                                                                                                                                                                                                                                                                                                                                                                                                                                                                                                                                                                                                                                                                                                                                                                                                                                                                                                                                                                                                                                                                                                                                                                                                                                                                                                                                                                                                                                                                                                                                                                                                                                           |                                           | 1-10                                                               | COLUM DEPARTU    | NE LAW                                                                           |
| HETOGOW STYER                                                                                                                                                                                                                                                                                                                                                                                                                                                                                                                                                                                                                                                                                                                                                                                                                                                                                                                                                                                                                                                                                                                                                                                                                                                                                                                                                                                                                                                                                                                                                                                                                                                                                                                                                                                                                                                                                                                                                                                                                                                                                                                 | N. 181.                                   |                                                                    |                  | Van                                                                              |
| 45.8                                                                                                                                                                                                                                                                                                                                                                                                                                                                                                                                                                                                                                                                                                                                                                                                                                                                                                                                                                                                                                                                                                                                                                                                                                                                                                                                                                                                                                                                                                                                                                                                                                                                                                                                                                                                                                                                                                                                                                                                                                                                                                                          | 1. 1                                      | (C)                                                                |                  |                                                                                  |
| SPLASH                                                                                                                                                                                                                                                                                                                                                                                                                                                                                                                                                                                                                                                                                                                                                                                                                                                                                                                                                                                                                                                                                                                                                                                                                                                                                                                                                                                                                                                                                                                                                                                                                                                                                                                                                                                                                                                                                                                                                                                                                                                                                                                        | Empire 1881                               | 111                                                                |                  | Hudson River                                                                     |
| SOV A                                                                                                                                                                                                                                                                                                                                                                                                                                                                                                                                                                                                                                                                                                                                                                                                                                                                                                                                                                                                                                                                                                                                                                                                                                                                                                                                                                                                                                                                                                                                                                                                                                                                                                                                                                                                                                                                                                                                                                                                                                                                                                                         | May A                                     | E 113.1                                                            |                  | after when                                                                       |
|                                                                                                                                                                                                                                                                                                                                                                                                                                                                                                                                                                                                                                                                                                                                                                                                                                                                                                                                                                                                                                                                                                                                                                                                                                                                                                                                                                                                                                                                                                                                                                                                                                                                                                                                                                                                                                                                                                                                                                                                                                                                                                                               | 1515 See.                                 |                                                                    |                  | 10000                                                                            |
| V.                                                                                                                                                                                                                                                                                                                                                                                                                                                                                                                                                                                                                                                                                                                                                                                                                                                                                                                                                                                                                                                                                                                                                                                                                                                                                                                                                                                                                                                                                                                                                                                                                                                                                                                                                                                                                                                                                                                                                                                                                                                                                                                            | Gr 245'                                   | DONNA                                                              |                  | ♦ RESCUE                                                                         |
|                                                                                                                                                                                                                                                                                                                                                                                                                                                                                                                                                                                                                                                                                                                                                                                                                                                                                                                                                                                                                                                                                                                                                                                                                                                                                                                                                                                                                                                                                                                                                                                                                                                                                                                                                                                                                                                                                                                                                                                                                                                                                                                               | W482.                                     | DUNNA                                                              |                  | WESCOE                                                                           |
| e 8                                                                                                                                                                                                                                                                                                                                                                                                                                                                                                                                                                                                                                                                                                                                                                                                                                                                                                                                                                                                                                                                                                                                                                                                                                                                                                                                                                                                                                                                                                                                                                                                                                                                                                                                                                                                                                                                                                                                                                                                                                                                                                                           |                                           | 79.96                                                              | -                | 1980/7                                                                           |
| SPLASH                                                                                                                                                                                                                                                                                                                                                                                                                                                                                                                                                                                                                                                                                                                                                                                                                                                                                                                                                                                                                                                                                                                                                                                                                                                                                                                                                                                                                                                                                                                                                                                                                                                                                                                                                                                                                                                                                                                                                                                                                                                                                                                        | FOCUS                                     | THEN                                                               | K                | GOOSE                                                                            |
| This is the i                                                                                                                                                                                                                                                                                                                                                                                                                                                                                                                                                                                                                                                                                                                                                                                                                                                                                                                                                                                                                                                                                                                                                                                                                                                                                                                                                                                                                                                                                                                                                                                                                                                                                                                                                                                                                                                                                                                                                                                                                                                                                                                 | Dayracia.                                 |                                                                    |                  | M                                                                                |
| . 7                                                                                                                                                                                                                                                                                                                                                                                                                                                                                                                                                                                                                                                                                                                                                                                                                                                                                                                                                                                                                                                                                                                                                                                                                                                                                                                                                                                                                                                                                                                                                                                                                                                                                                                                                                                                                                                                                                                                                                                                                                                                                                                           | 4                                         | Vision                                                             | 2000'±           | Zarrika.                                                                         |
| 120                                                                                                                                                                                                                                                                                                                                                                                                                                                                                                                                                                                                                                                                                                                                                                                                                                                                                                                                                                                                                                                                                                                                                                                                                                                                                                                                                                                                                                                                                                                                                                                                                                                                                                                                                                                                                                                                                                                                                                                                                                                                                                                           | 1200':                                    |                                                                    |                  | 340                                                                              |
| Ont speed-674 97 7                                                                                                                                                                                                                                                                                                                                                                                                                                                                                                                                                                                                                                                                                                                                                                                                                                                                                                                                                                                                                                                                                                                                                                                                                                                                                                                                                                                                                                                                                                                                                                                                                                                                                                                                                                                                                                                                                                                                                                                                                                                                                                            | 00 120 140                                | All Float On                                                       | 1.0              | Clerk All Give                                                                   |
|                                                                                                                                                                                                                                                                                                                                                                                                                                                                                                                                                                                                                                                                                                                                                                                                                                                                                                                                                                                                                                                                                                                                                                                                                                                                                                                                                                                                                                                                                                                                                                                                                                                                                                                                                                                                                                                                                                                                                                                                                                                                                                                               |                                           | HUDSON<br>RIVER                                                    | RESCUE<br>Point  | SAFE THANK                                                                       |
| STRAIGHT-IN LANDING H                                                                                                                                                                                                                                                                                                                                                                                                                                                                                                                                                                                                                                                                                                                                                                                                                                                                                                                                                                                                                                                                                                                                                                                                                                                                                                                                                                                                                                                                                                                                                                                                                                                                                                                                                                                                                                                                                                                                                                                                                                                                                                         |                                           | US A3RV<br>Flight Dack                                             | VAYS FLIGHT 154  | P CREW<br>Cabin Crew                                                             |
| MIAIN D'(Yes/he C                                                                                                                                                                                                                                                                                                                                                                                                                                                                                                                                                                                                                                                                                                                                                                                                                                                                                                                                                                                                                                                                                                                                                                                                                                                                                                                                                                                                                                                                                                                                                                                                                                                                                                                                                                                                                                                                                                                                                                                                                                                                                                             | Casta                                     | IN CHEREN RALINAMES                                                | OR, III FIGURE A | Merdert 1451 A DAS                                                               |
| 4                                                                                                                                                                                                                                                                                                                                                                                                                                                                                                                                                                                                                                                                                                                                                                                                                                                                                                                                                                                                                                                                                                                                                                                                                                                                                                                                                                                                                                                                                                                                                                                                                                                                                                                                                                                                                                                                                                                                                                                                                                                                                                                             | 25                                        | irwani PSA Alefrani) (198<br>era Esperiance<br>Flight Pasca 19,462 | 16 Jan           | s Experience<br>prendent DORNA DENT<br>epo(Nedmont Artifice) (190)<br>Experience |
|                                                                                                                                                                                                                                                                                                                                                                                                                                                                                                                                                                                                                                                                                                                                                                                                                                                                                                                                                                                                                                                                                                                                                                                                                                                                                                                                                                                                                                                                                                                                                                                                                                                                                                                                                                                                                                                                                                                                                                                                                                                                                                                               |                                           |                                                                    |                  |                                                                                  |
| VFR Condition                                                                                                                                                                                                                                                                                                                                                                                                                                                                                                                                                                                                                                                                                                                                                                                                                                                                                                                                                                                                                                                                                                                                                                                                                                                                                                                                                                                                                                                                                                                                                                                                                                                                                                                                                                                                                                                                                                                                                                                                                                                                                                                 |                                           | Officer JEFFREY SCUIS<br>InvestiGACC 1996                          |                  | Superiorse<br>Standard DOMETTS WILDS                                             |

Garmin Chart View on iPad: Climate-controlled seats | Flame resistant interior materials | Hand made, high-quality upholstering

Tablet PC Mounting | Start Key Hanger | CO / Pilot Bottle Holder | AFM / QRH Stowage Co / Pilot Outboard Stowage Boxes | Inside Stowage Boxes