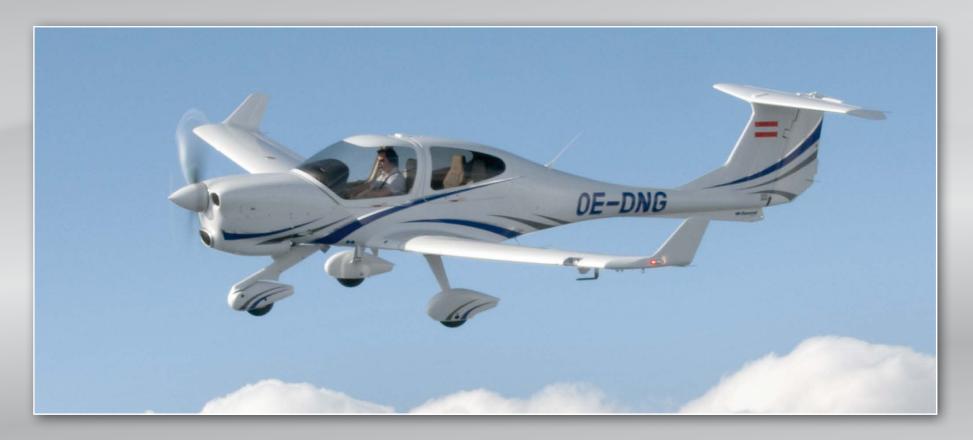

# **Exterior Styling: Stripes**

### This exterior design can be chosen in three different color combinations: