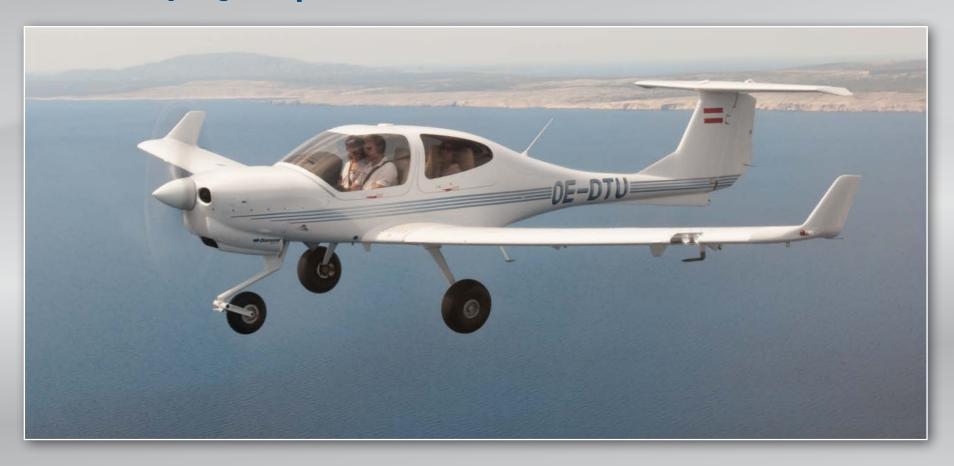

# **Exterior Styling: Twister**

### This exterior design can be chosen in three different color combinations:

## **Exterior Styling: Wave**

#### This exterior design can be chosen in three different color combinations:

Color combination 1

Color combination 2

Color combination 3

# **Exterior Styling: Stripes**