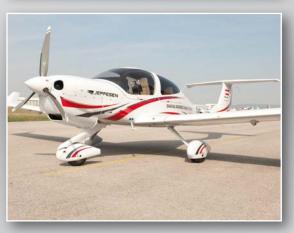

# **Exterior Styling: Twister**

### This exterior design can be chosen in three different color combinations:

## **Exterior Styling: Wave**

#### This exterior design can be chosen in three different color combinations:

Color combination 1

Color combination 2

Color combination 3

# **Exterior Styling: Stripes**