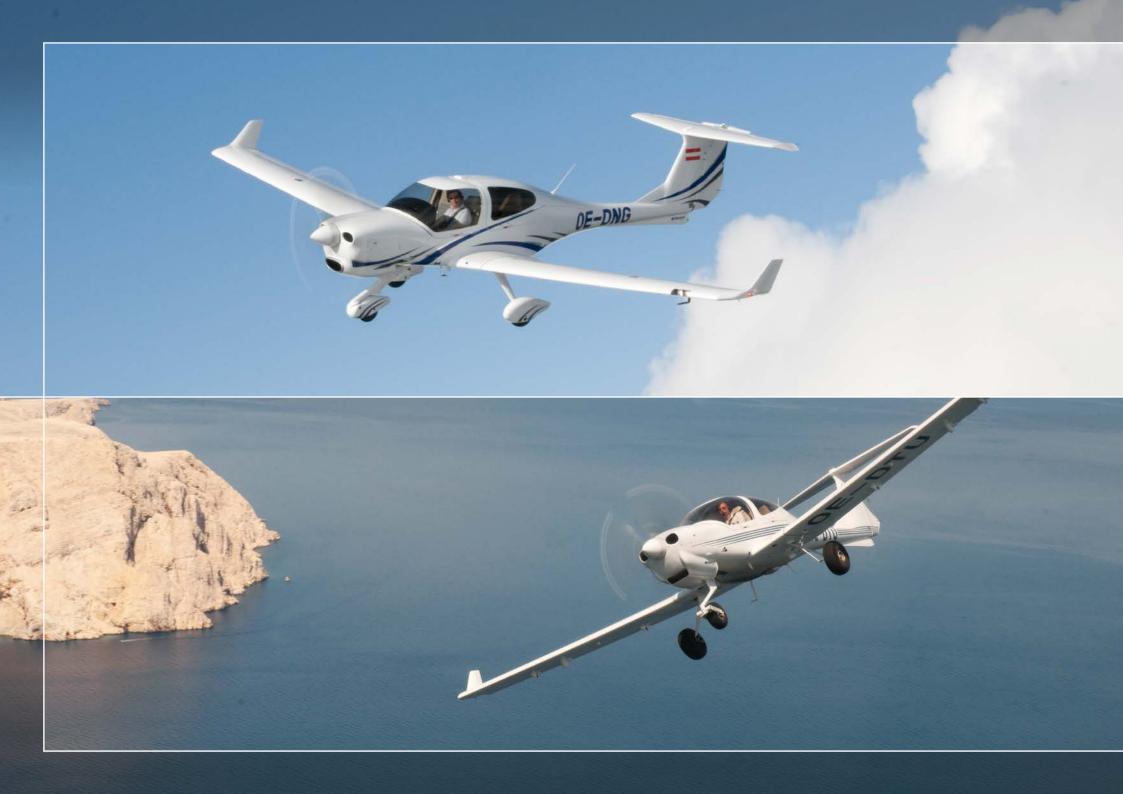

# **Exterior Styling: Twister**



### This exterior design can be chosen in three different color combinations:

#### Color combination 1



#### Color combination 2

| Carmine Red   |
|---------------|
| Light Onyx    |
| Chrome Mirror |

Color combination 3

| Springtime Green |
|------------------|
| Light Onyx       |
| Chrome Mirror    |

## **Exterior Styling: Wave**



#### This exterior design can be chosen in three different color combinations:

Color combination 1



Color combination 2



Color combination 3



# **Exterior Styling: Stripes**



### This exterior design can be chosen in three different color combinations:



## **Interior Design: High Standard / Grey-Brown**





Ultra light interior materials | Climate-controlled seats | Flame resistant interior materials |