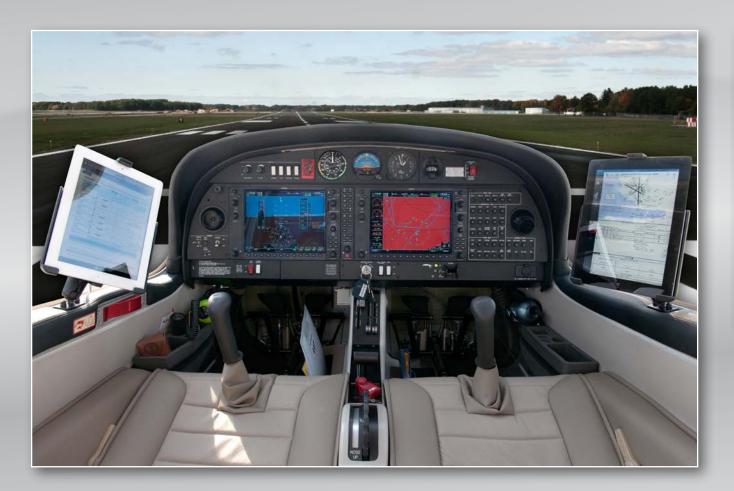

Garmin Chart View on iPad: Climate-controlled seats | Flame resistant interior materials | Hand made, high-quality upholstering

Tablet PC Mounting | Start Key Hanger | CO / Pilot Bottle Holder | AFM / QRH Stowage Co / Pilot Outboard Stowage Boxes | Inside Stowage Boxes