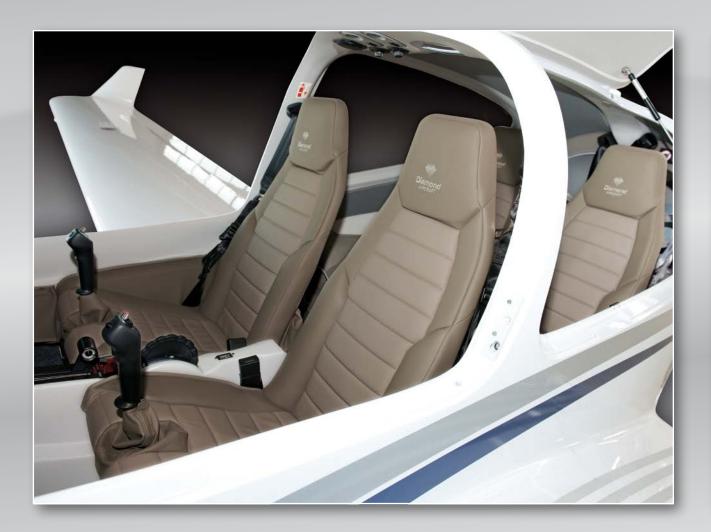

## **Interior Design: High Standard / Grey-Brown**

Ultra light interior materials | Climate-controlled seats | Flame resistant interior materials | Hand made, high-quality upholstering

## **Interior Design: High Standard with Adjustable Seats**

Equal features as for the High Standard Interior Design | Comfort through stageless adjustable seats