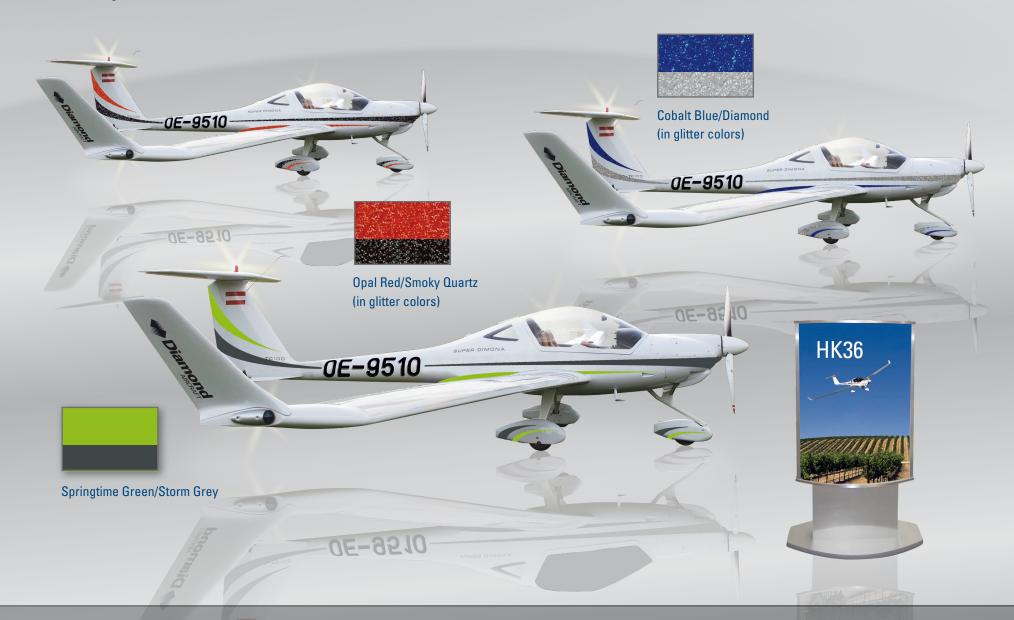

#### **HK36 - Exterior Design: Stripes**

This exterior design can be chosen in three different color combinations.