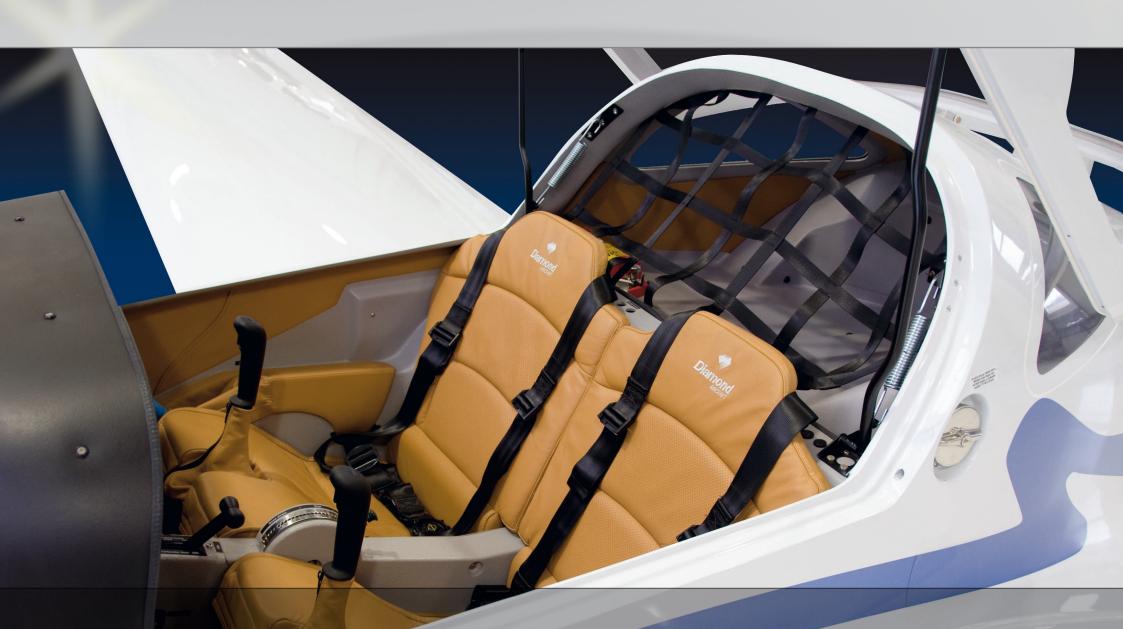

### **HK36 - Interior Design: Premium**

The interior of the HK36 is held elegant and practical at the same time.

Dimension for the baggage compartment: Depth: 710mm, Width: 890mm, Height: 420mm