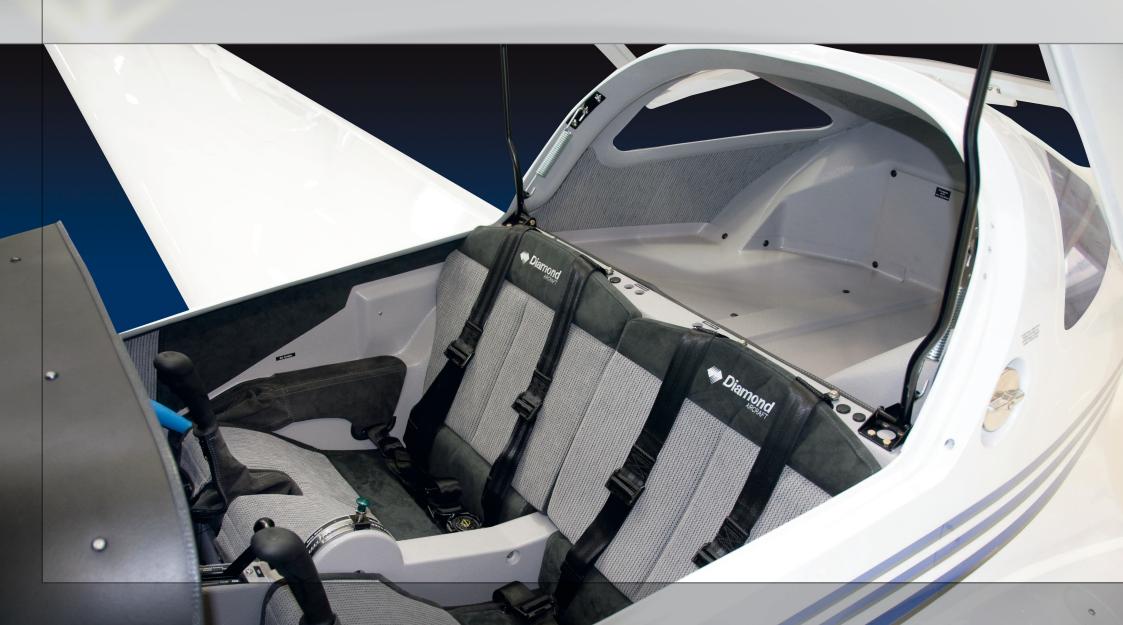

# **HK36 - Interior Design: Standard**

The interior of the HK36 is held simple and sportive at the same time.

Dimension for the baggage compartment: Depth: 710mm, Width: 890mm, Height: 420mm