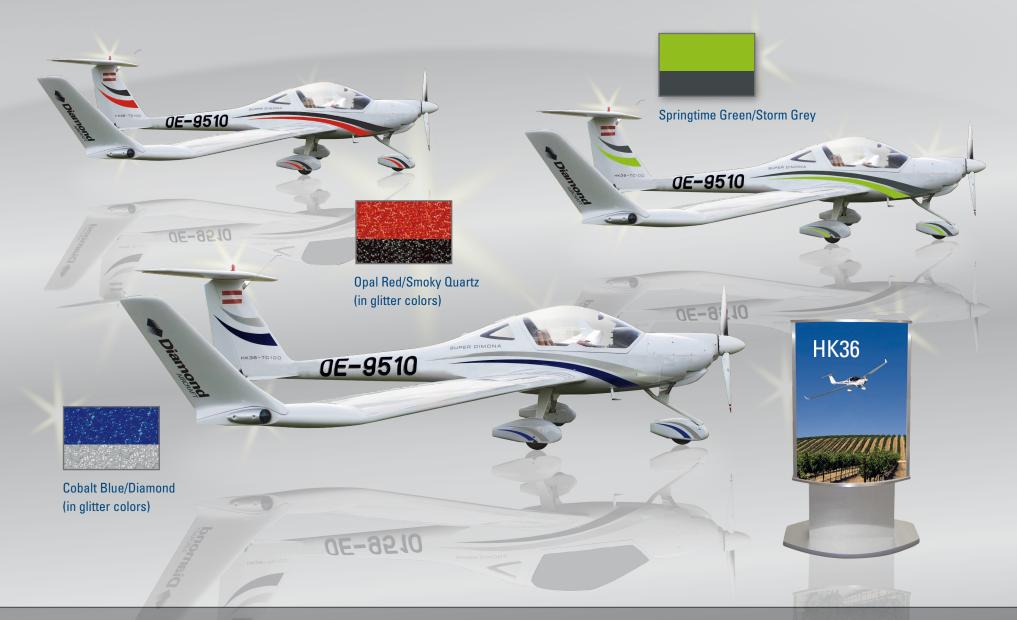

#### **HK36 - Exterior Design: Capri**

This exterior design can be chosen in three different color combinations.