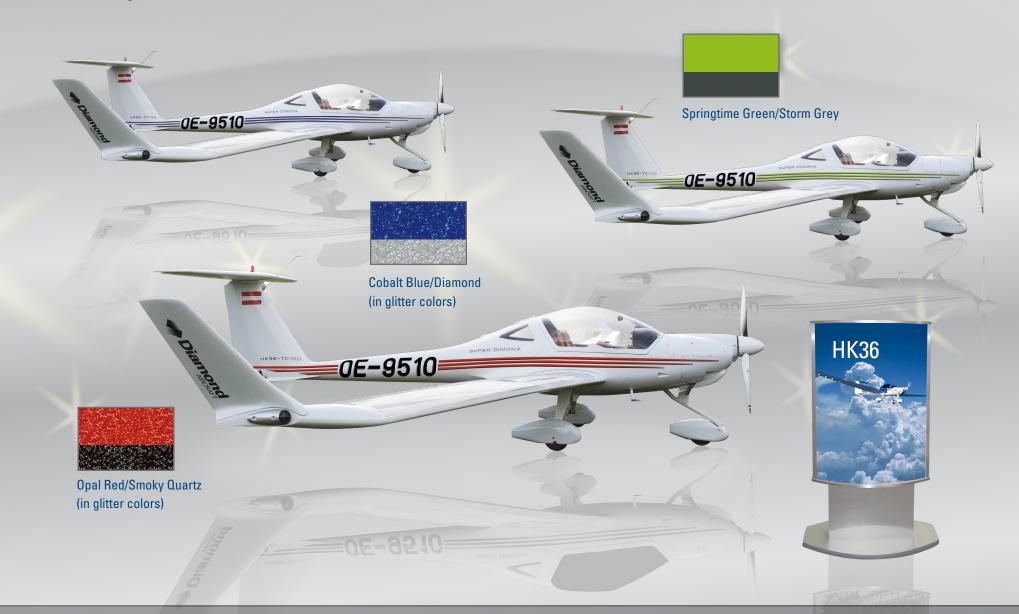

## **HK36 - Exterior Design: Wing**

This exterior design can be chosen in three different color combinations.