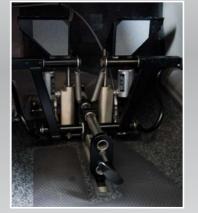

# **Baggage Compartements and other Features**

AFT Baggage Compartment

Sunvisor Head Lining

Nose Baggage Compartment (left hand side)

Seat Pocket

Removable Sheepskin Seat Cushions (front seats only)

Electrically Operated Adjustable Rudder Pedals for Pilot and Copilot