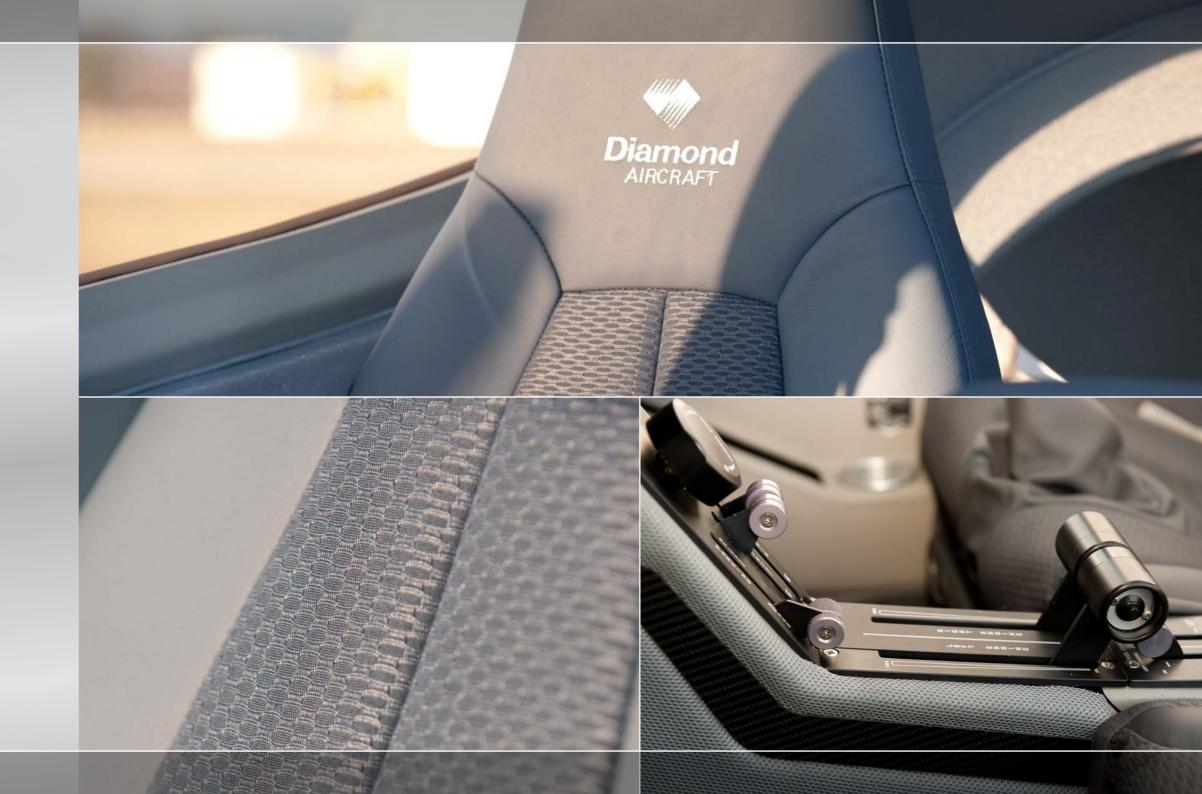

# **Interior Design: Adjustable Seats / Dark Grey**

Stage less adjustable backrest for pilot- and co-pilot seats | Ultra light interior materials | Climate-controlled seats | Flame resistant interior materials | Hand made, high-quality upholstering

Premium features: Extensive genuine leather seat-, side panel/pocket- & tunnel covers | Exclusive satin-finished wood imitation inlays | Carbon sill protection strips | Ergonomically-designed (incl. adjustable lordosis), stage less adjustable backrest and climate-controlled pilot- and co-pilot seats | Premium silver painted spinner | Premium silver painted entry steps and entry grips | Ultra light interior materials | Flame resistant interior materials | Hand made, high-quality upholstering