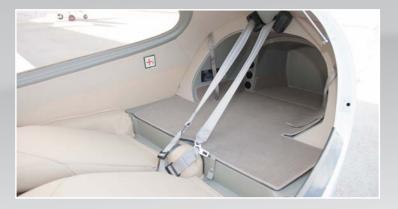

# **Baggage Compartements and other Features**

AFT Baggage Compartment

Sunvisor Head Lining

Nose Baggage Compartment (left hand side)

Seat Pocket

Removable Sheepskin Seat Cushions (front seats only)

Electrically Operated Adjustable Rudder Pedals for Pilot and Copilot