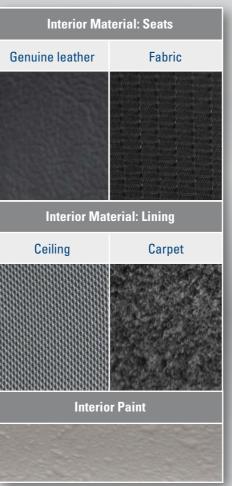

## **Interior Design: High Standard / Light Grey**

| Interior Material: Seats  |        |
|---------------------------|--------|
| Genuine leather           | Fabric |
|                           |        |
| Interior Material: Lining |        |
| Ceiling                   | Carpet |
|                           |        |
| Interior Paint            |        |
|                           |        |