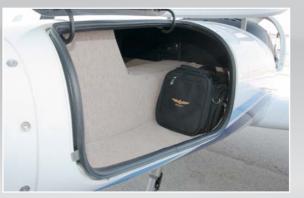

# **Baggage Compartements and other Features**

AFT Baggage Compartment

Sunvisor Head Lining

Nose Baggage Compartment (left hand side)

Seat Pocket

Removable Sheepskin Seat Cushions (front seats only)

Electrically Operated Adjustable Rudder Pedals for Pilot and Copilot