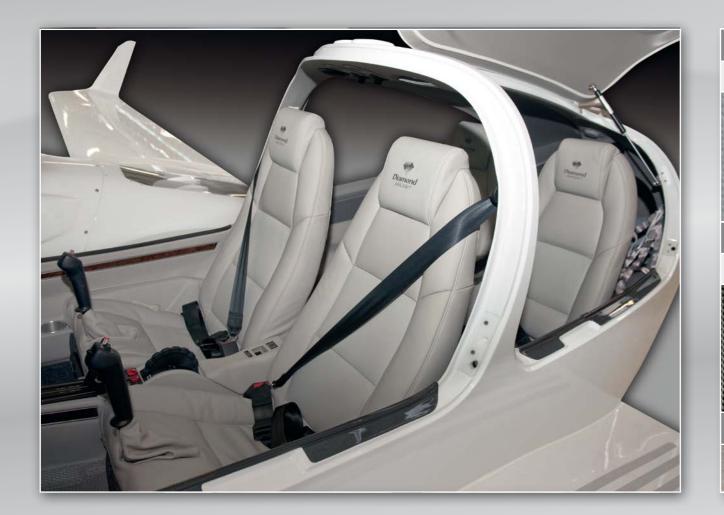

# **Interior Design: Premium Light Grey**

| Material: Seats           | Material: Sill |
|---------------------------|----------------|
| Genuine leather           | Carbon sill    |
|                           |                |
| Interior Material: Lining |                |
| Ceiling                   | Carpet         |
|                           |                |
| Interior Paint            |                |
|                           |                |

Premium features: Extensive genuine leather seat-, side panel/pocket- & tunnel covers | Exclusive satin-finished wood imitation inlays | Carbon sill protection strips | Ergonomically-designed (incl. adjustable lordosis), stage less adjustable backrest and climate-controlled pilot- and co-pilot seats | Premium silver painted spinner | Premium silver painted entry steps and entry grips | Ultra light interior materials | Flame resistant interior materials | Hand made, high-quality upholstering