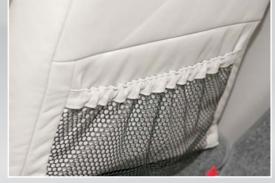

# **Baggage Compartements and other Features**

AFT Baggage Compartment

Sunvisor Head Lining

Nose Baggage Compartment (left hand side)

Seat Pocket

Removable Sheepskin Seat Cushions (front seats only)

Electrically Operated Adjustable Rudder Pedals for Pilot and Copilot