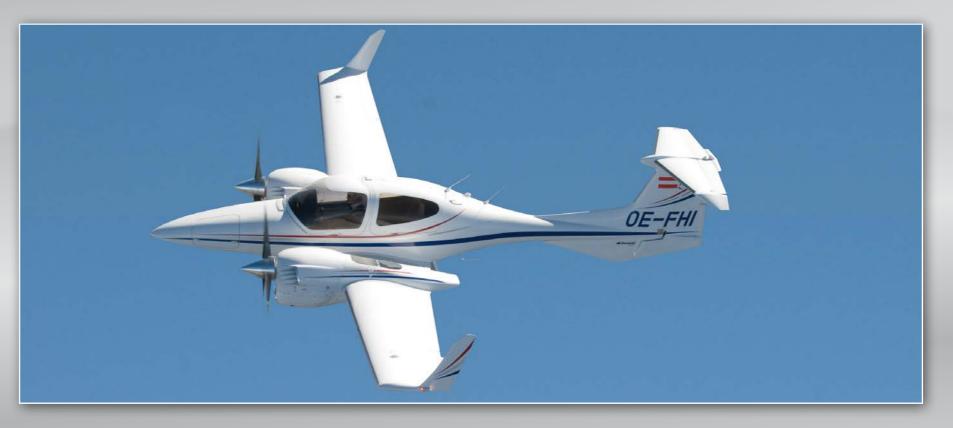

## **Exterior Styling: Arrows**

## This exterior design can be chosen in three different color combinations:

#### Color combination 1