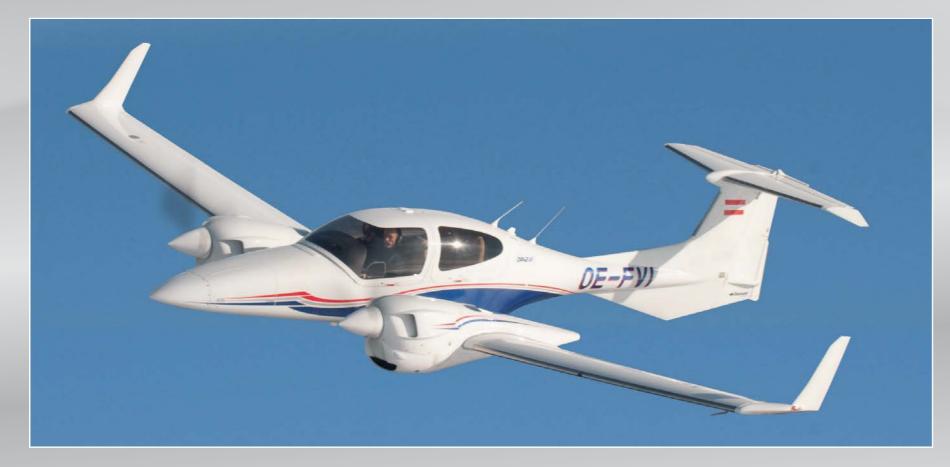

## **Exterior Styling: Arrows**

## This exterior design can be chosen in three different color combinations:

#### Color combination 1