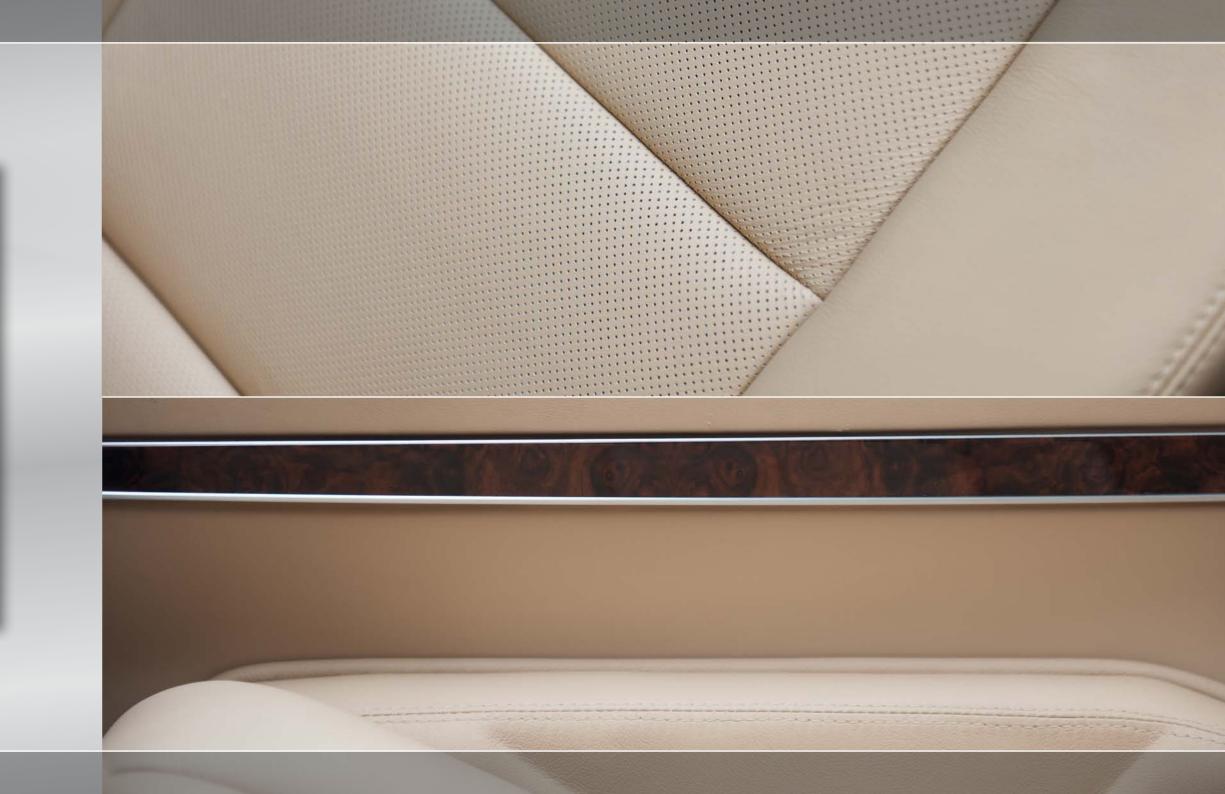

# **Interior Design: Premium Beige**

| Material: Seats           | Material: Sill |
|---------------------------|----------------|
| Genuine leather           | Carbon sill    |
|                           |                |
| Interior Material: Lining |                |
| Ceiling                   | Carpet         |
|                           |                |
|                           |                |
| Interio                   | r Paint        |

Premium features: Extensive genuine leather seat-, side panel/pocket- & tunnel covers | Exclusive satin-finished wood imitation inlays | Carbon sill protection strips | Ergonomically-designed (incl. adjustable lordosis), stage less adjustable backrest and climate-controlled pilot- and co-pilot seats | Premium silver painted spinner | Premium silver painted entry steps and entry grips | Ultra light interior materials | Flame resistant interior materials | Hand made, high-quality upholstering