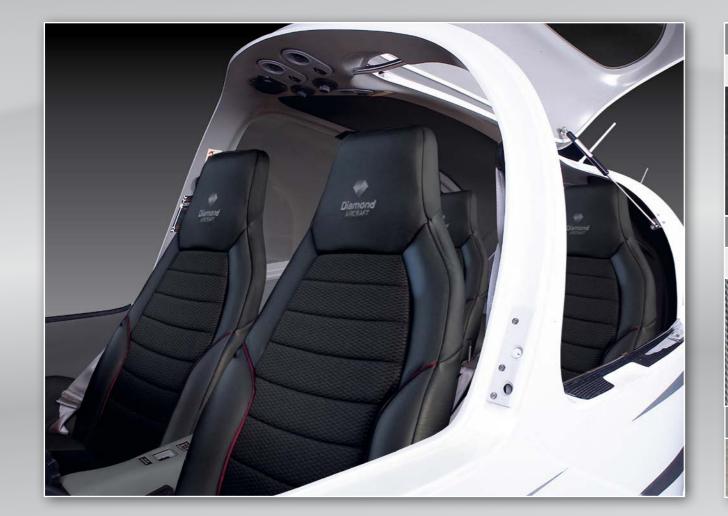

## **Interior Design: High Standard / Dark Grey**

Ultra light interior materials | Climate-controlled seats | Flame resistant interior materials | Hand made, high-quality upholstering

Ultra light interior materials | Climate-controlled seats | Flame resistant interior materials | Hand made, high-quality upholstering

# **Interior Design: Adjustable Seats / Dark Grey**

Stage less adjustable backrest for pilot- and co-pilot seats | Ultra light interior materials | Climate-controlled seats | Flame resistant interior materials | Hand made, high-quality upholstering