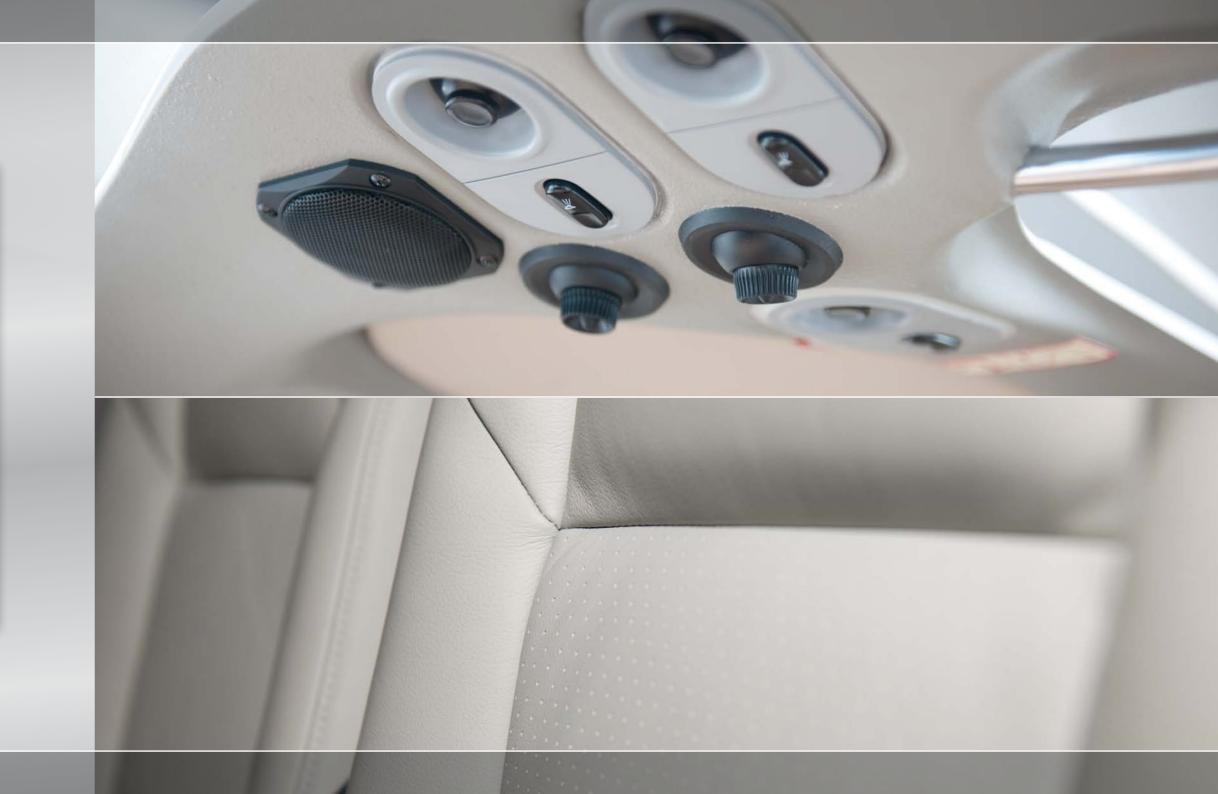

## **Interior Design: High Standard / Dark Grey**

Ultra light interior materials | Climate-controlled seats | Flame resistant interior materials | Hand made, high-quality upholstering

## **Interior Design: High Standard / Light Grey**

| Interior Material: Seats  |        |
|---------------------------|--------|
| Genuine leather           | Fabric |
|                           |        |
| Interior Material: Lining |        |
| Ceiling                   | Carpet |
|                           |        |
| Interior Paint            |        |
|                           |        |

Ultra light interior materials | Climate-controlled seats | Flame resistant interior materials | Hand made, high-quality upholstering

# **Interior Design: Adjustable Seats / Dark Grey**

Stage less adjustable backrest for pilot- and co-pilot seats | Ultra light interior materials | Climate-controlled seats | Flame resistant interior materials | Hand made, high-quality upholstering