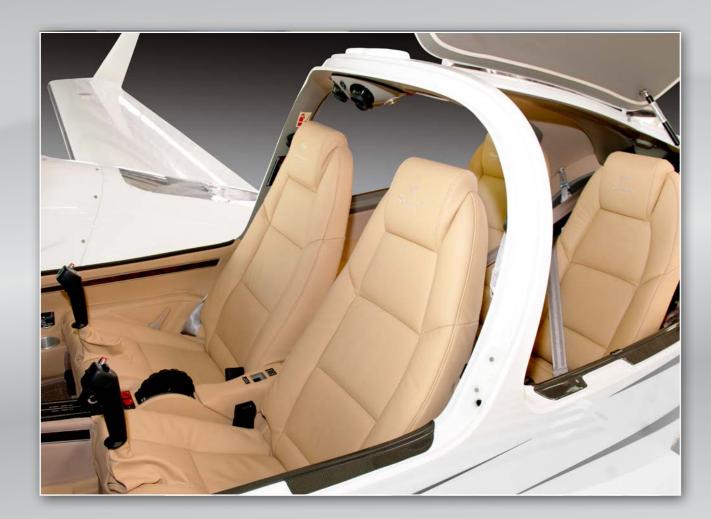

# **Interior Design: Premium Beige**

| Material: Seats           | Material: Sill |
|---------------------------|----------------|
| Genuine leather           | Carbon sill    |
|                           |                |
| Interior Material: Lining |                |
| Ceiling                   | Carpet         |
|                           |                |
|                           |                |
| Interio                   | r Paint        |

Premium features: Extensive genuine leather seat-, side panel/pocket- & tunnel covers | Exclusive satin-finished wood imitation inlays | Carbon sill protection strips | Ergonomically-designed (incl. adjustable lordosis), stage less adjustable backrest and climate-controlled pilot- and co-pilot seats | Premium silver painted spinner | Premium silver painted entry steps and entry grips | Ultra light interior materials | Flame resistant interior materials | Hand made, high-quality upholstering