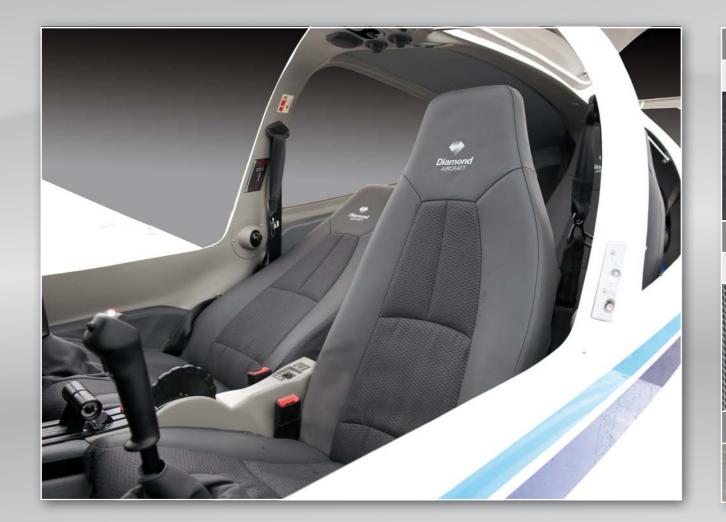

# **Interior Design: Adjustable Seats / Dark Grey**

Stage less adjustable backrest for pilot- and co-pilot seats | Ultra light interior materials | Climate-controlled seats | Flame resistant interior materials | Hand made, high-quality upholstering