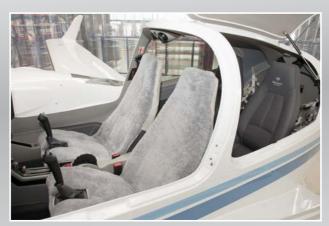

# **Interior Design: Adjustable Seats / Dark Grey**

Stage less adjustable backrest for pilot- and co-pilot seats | Ultra light interior materials | Climate-controlled seats | Flame resistant interior materials | Hand made, high-quality upholstering

Premium features: Extensive genuine leather seat-, side panel/pocket- & tunnel covers | Exclusive satin-finished wood imitation inlays | Carbon sill protection strips | Ergonomically-designed (incl. adjustable lordosis), stage less adjustable backrest and climate-controlled pilot- and co-pilot seats | Premium silver painted spinner | Premium silver painted entry steps and entry grips | Ultra light interior materials | Flame resistant interior materials | Hand made, high-quality upholstering