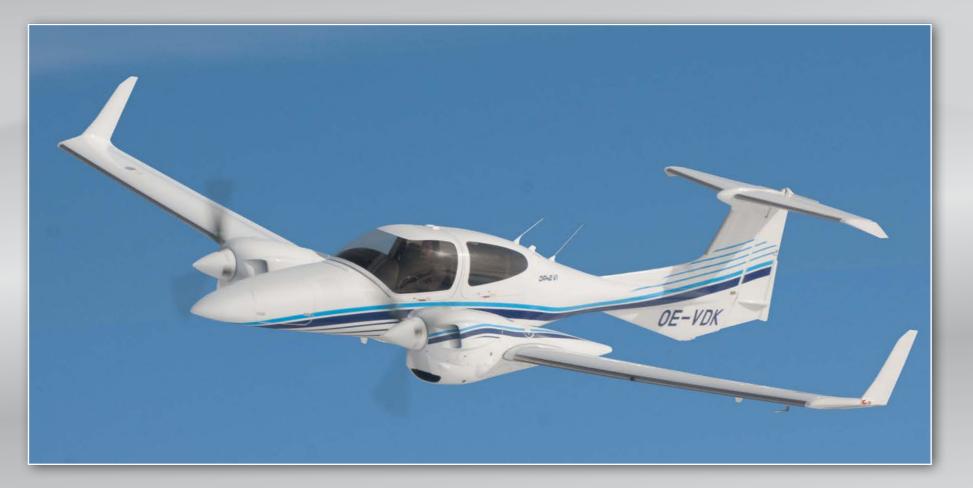

# **Exterior Styling: Stream**

#### Stream color combination:

Please contact your local sales representative for extra charged individual color combinations and stylings. This exterior striping is designed for the DA42-VI aircraft type.