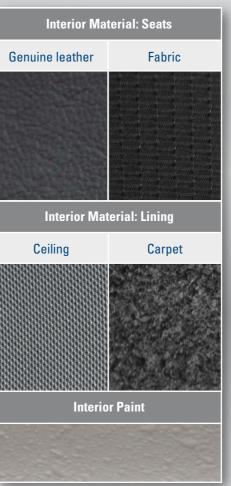

## **Interior Design: High Standard / Light Grey**

| Interior Material: Seats  |        |
|---------------------------|--------|
| Genuine leather           | Fabric |
|                           |        |
| Interior Material: Lining |        |
| Ceiling                   | Carpet |
|                           |        |
| Interior Paint            |        |
|                           |        |