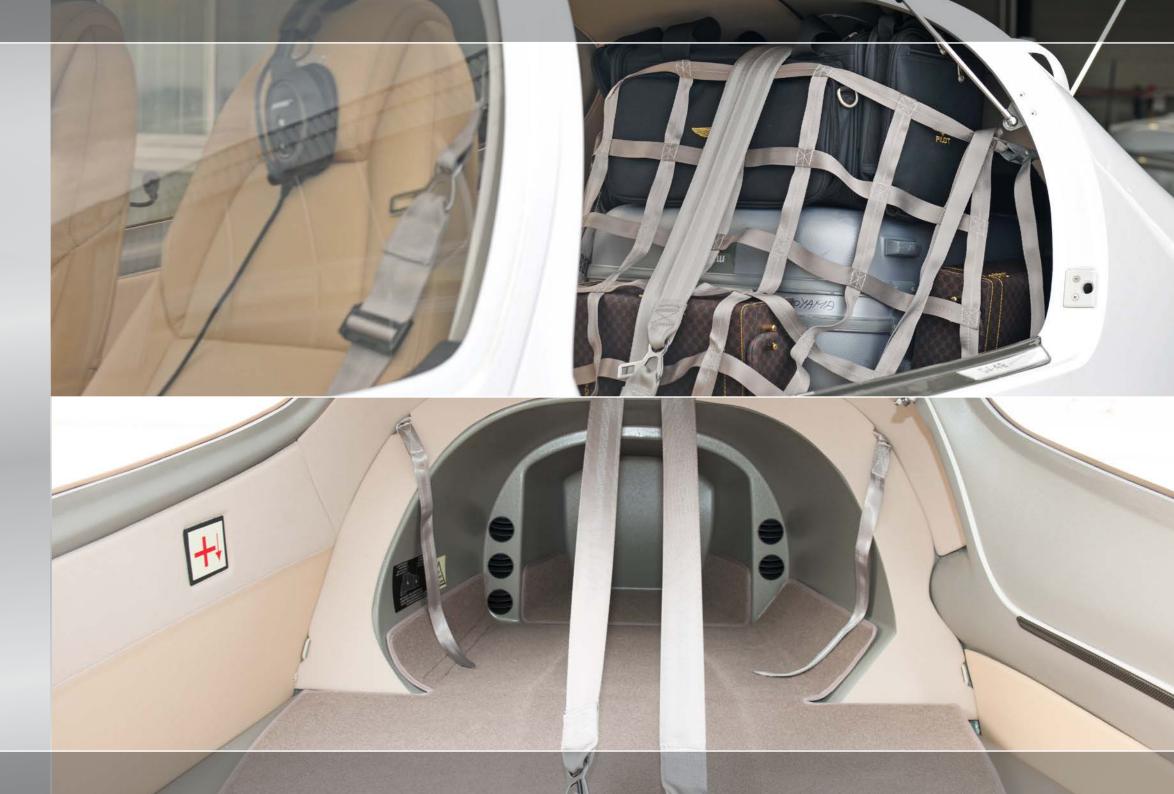

# **Baggage Compartements and other Features**

AFT Baggage Compartment

Sunvisor Head Lining

Nose Baggage Compartment (left hand side)

Seat Pocket

Removable Sheepskin Seat Cushions (front seats only)

Electrically Operated Adjustable Rudder Pedals for Pilot and Copilot